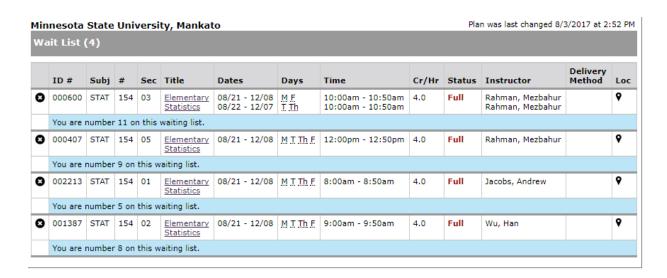

Go to Review My Plan to see your current number. You may remove yourself from a waitlist at any time.