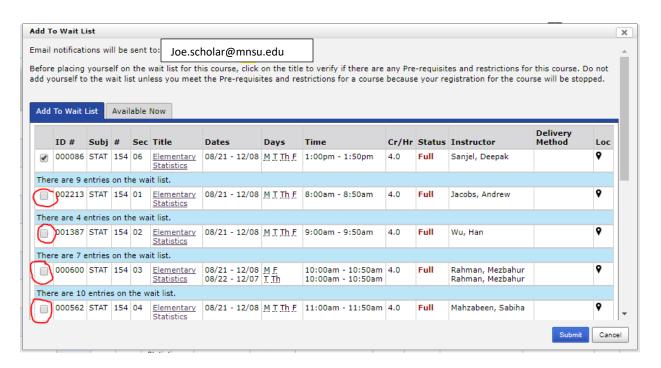

## Step by step:

If a course is full, and uses the Waitlist feature, the Waitlist icon will activate. Click that button!

| Add<br>Equivalent<br>Watlist | ID#    | Subj▲ | #   | Sec | Title                    | Dates                          | Days        | Time                                   | Cr/Hr | Status | Instructor                           | Delivery Method | Loc |
|------------------------------|--------|-------|-----|-----|--------------------------|--------------------------------|-------------|----------------------------------------|-------|--------|--------------------------------------|-----------------|-----|
| 0 Q <mark>Ø</mark>           | 002213 | STAT  | 154 | 01  | Elementary<br>Statistics | 08/21 - 12/08                  | MITHE       | 8:00am - 8:50am                        | 4.0   | Full   | Jacobs, Andrew                       |                 | 9   |
| 0 Q <u>&amp;</u>             | 001387 | STAT  | 154 | 02  | Elementary<br>Statistics | 08/21 - 12/08                  | MITHE       | 9:00am - 9:50am                        | 4.0   | Full   | Wu, Han                              |                 | 9   |
| 0 Q <mark>Ø</mark>           | 000600 | STAT  | 154 | 03  | Elementary<br>Statistics | 08/21 - 12/08<br>08/22 - 12/07 | M F<br>T Th | 10:00am - 10:50am<br>10:00am - 10:50am | 4.0   | Full   | Rahman, Mezbahur<br>Rahman, Mezbahur |                 | 9   |
| © <b>⊘ ∑</b>                 | 000562 | STAT  | 154 | 04  | Elementary<br>Statistics | 08/21 - 12/08                  | MITHE       | 11:00am - 11:50am                      | 4.0   | Full   | Mahzabeen, Sabiha                    |                 | 9   |

Next, add yourself to the Waitlist by checking the box of your desired course sections and click Submit. You can add yourself to the Waitlist of multiple sections. The blue bar will tell you how many students are currently on the list.